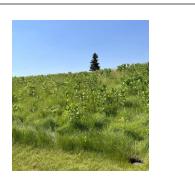

This is **NOT** densely wooded area. No AAWGA red penalty area relief. Proceed under the Rules of Golf.

This is dense vegetation. Using AAWGA local rule,can choose to treat as red penalty area. Two club length relief, no closer to hole, from point where it is virtually certain to have entered the area. One penalty stroke.