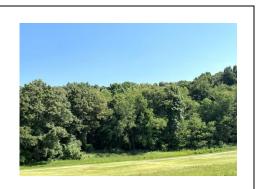

This is densely wooded area with dense undergrowth. Per AAWGA local rule, you can choose to treat as red penalty area. Two club length relief, no closer to hole, from point where ball is virtually certain to have entered the area. One penalty stroke.