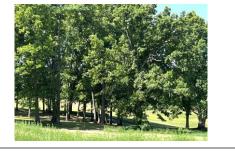

This is **NOT** densely wooded area. No AAWGA red penalty area relief. Proceed under the Rules of Golf.

This is dense vegetation. Using AAWGA local rule,can choose to treat as red penalty area. Two club length relief, no closer to hole, from point where it is virtually certain to have entered the area. One penalty stroke.